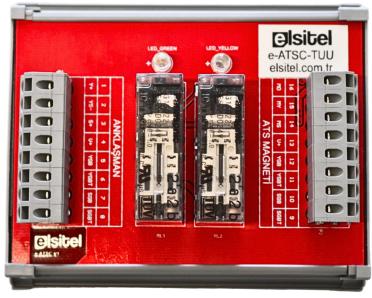

## **Technical Specifications**

- Operating Voltage: 220V AC
- Application Area: ATS magnet control on railway lines with existing signalling systems
- Detected Aspect : Red, Green, Yellow, Yellow-2
- Relays: Panasonic Safety Relay
- LED Indicators: Relay status monitoring via Green and Yellow LEDs
- Connections : Different types of magnet connections
- Detection Type: Current Measurement (While Signal is Working)
- Real-Time Signal Monitoring
- Remote ATS Card Control Capability
- Compatible Interlockings: Thales (L905E), První Signální (M-G), TÜBİTAK
- **Dimensions**: 166 x 125.4 x 58.4 mm (H x W x D)

## **Technical Specifications**

- Operating Voltage: 24V DC
- Operating Modes: Signal and Previous ATS modes
- Application: ATS magnet control on railway lines with existing signalling systems
- Detected Aspect : Green, Yellow
- Relays : Panasonic Safety Relay
- LED Indicators: Relay status monitoring via Green and Yellow LEDs
- Connections : Different types of magnet connections
- **Detection Type:** Dry Contact
- Magnet Cable Continuity Detection
- Compatible Interlockings: Thales L905E, TÜBİTAK
- Dimensions: 102.2 x 85 x 40.25 mm (H x W x D)