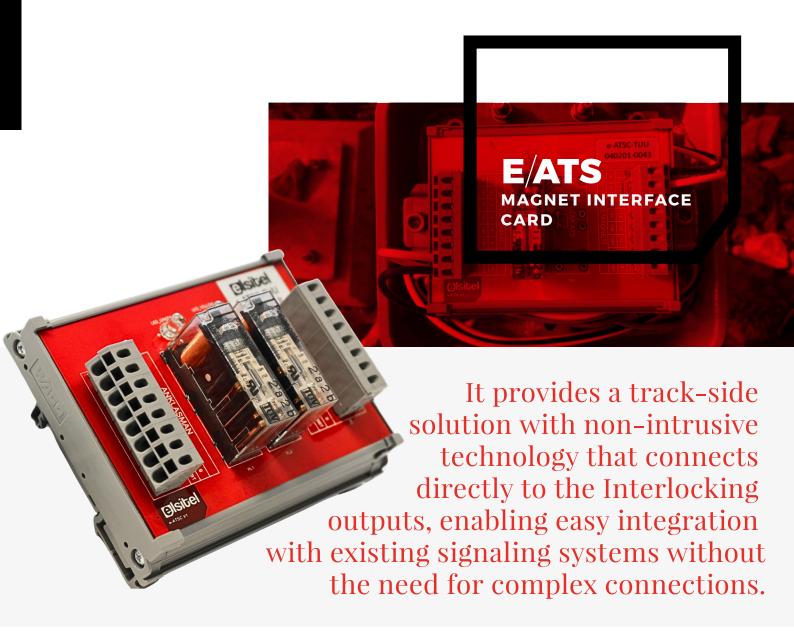

## **Technical Specifications**

- Operating Voltage: 220V AC
- Application Area: ATS magnet control on railway lines with existing signalling systems
- Detected Aspect : Red, Green, Yellow, Yellow-2
- Relays: Panasonic Safety Relay
- LED Indicators: Relay status monitoring via Green and Yellow LEDs
- Connections : Different types of magnet connections
- Detection Type: Current Measurement (While Signal is Working)
- Real-Time Signal Monitoring
- Remote ATS Card Control Capability
- Compatible Interlockings: Thales (L905E), První Signální (M-G), TÜBİTAK
- **Dimensions**: 166 x 125.4 x 58.4 mm (H x W x D)

## **Technical Specifications**

- Operating Voltage: 24V DC
- Operating Modes: Signal and Previous ATS modes
- Application: ATS magnet control on railway lines with existing signalling systems
- Detected Aspect : Green, Yellow
- Relays : Panasonic Safety Relay
- LED Indicators: Relay status monitoring via Green and Yellow LEDs
- Connections : Different types of magnet connections
- **Detection Type:** Dry Contact
- Magnet Cable Continuity Detection
- Compatible Interlockings: Thales L905E, TÜBİTAK
- Dimensions: 102.2 x 85 x 40.25 mm (H x W x D)