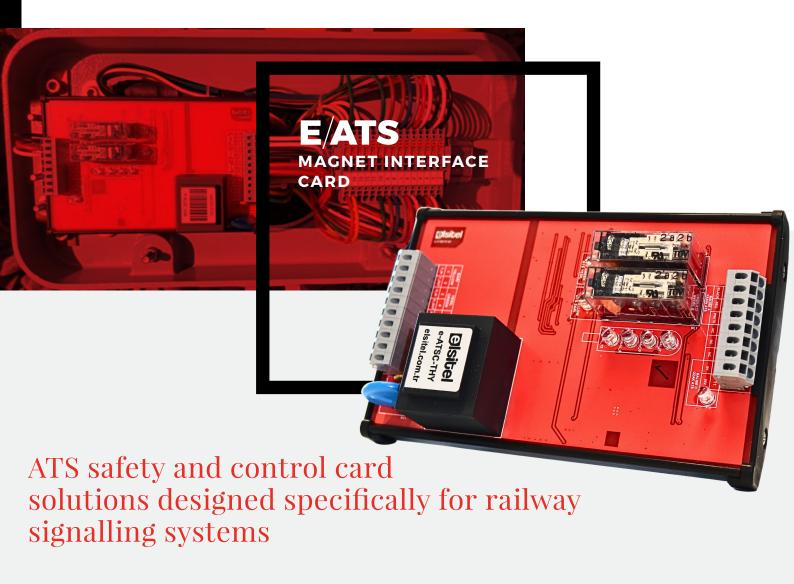

## **Technical Specifications**

- Operating Voltage: 220V AC
- Application Area: ATS magnet control on railway lines with existing signalling systems
- Detected Aspect : Red, Green, Yellow, Yellow-2
- Relays: Panasonic Safety Relay
- LED Indicators: Relay status monitoring via Green and Yellow LEDs
- Connections : Different types of magnet connections
- Detection Type: Current Measurement (While Signal is Working)
- Real-Time Signal Monitoring
- Remote ATS Card Control Capability
- Compatible Interlockings: Thales (L905E), První Signální (M-G), TÜBİTAK
- **Dimensions**: 166 x 125.4 x 58.4 mm (H x W x D)

## **Technical Specifications**

- Operating Voltage: 24V DC
- Operating Modes: Signal and Previous ATS modes
- Application: ATS magnet control on railway lines with existing signalling systems
- Detected Aspect : Green, Yellow
- Relays : Panasonic Safety Relay
- LED Indicators: Relay status monitoring via Green and Yellow LEDs
- Connections : Different types of magnet connections
- **Detection Type:** Dry Contact
- Magnet Cable Continuity Detection
- Compatible Interlockings: Thales L905E, TÜBİTAK
- Dimensions: 102.2 x 85 x 40.25 mm (H x W x D)