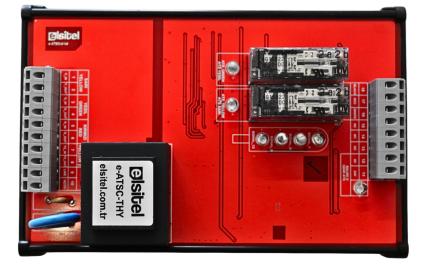

## **Technical Specifications**

- Operating Voltage: 220V AC
- Application Area: ATS magnet control on railway lines with existing signalling systems
- Detected Aspect : Red, Green, Yellow, Yellow-2
- Relays: Panasonic Safety Relay
- LED Indicators: Relay status monitoring via Green and Yellow LEDs
- Connections : Different types of magnet connections
- Detection Type: Current Measurement (While Signal is Working)
- Real-Time Signal Monitoring
- Remote ATS Card Control Capability
- Compatible Interlockings: Thales (L905E), První Signální (M-G), TÜBİTAK
- **Dimensions**: 166 x 125.4 x 58.4 mm (H x W x D)

## **Technical Specifications**

- Operating Voltage: 24V DC
- Operating Modes: Signal and Previous ATS modes
- Application: ATS magnet control on railway lines with existing signalling systems
- Detected Aspect : Green, Yellow
- Relays : Panasonic Safety Relay
- LED Indicators: Relay status monitoring via Green and Yellow LEDs
- Connections : Different types of magnet connections
- **Detection Type:** Dry Contact
- Magnet Cable Continuity Detection
- Compatible Interlockings: Thales L905E, TÜBİTAK
- Dimensions: 102.2 x 85 x 40.25 mm (H x W x D)